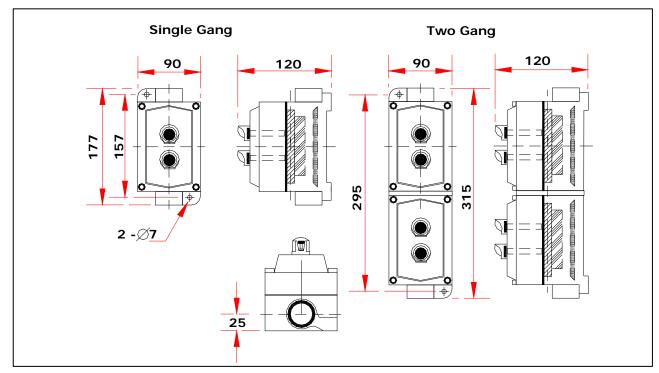

|  |
|        |         |                          |                                                       |                                                                                    |  |
| ہے میہ | وجه وجه | START,STOP<br>or ON, OFF | PBS2-22                                               | PBS2B-22                                                                           |  |
|        |         |                          | Marking<br>منہ START,STOP<br>or ON, OFF<br>START,STOP | Symbol Nameplate<br>Marking Dead-end<br>(1 hub)   or ON, OFF PBS2-11<br>or ON, OFF |  |





PBS2-22



Bangkok , Thailand





# **PBS2** Push Buttons

EXPLOSIONPROOF

For UL.60079-1 Standard Class I Div. 1,2 Groups C,D

Class II Div.1,2 Groups E,F and G

For IEC.60079-0/1 Standard Zone 1 and Zone 2



## Dimensions: (in mm.)