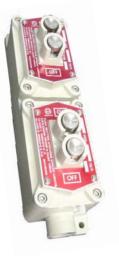

#### Options:

Typical Installations for *IP* 65

|             | Catalogue Nubmei | : |
|-------------|------------------|---|
| $\mathbf{}$ |                  |   |

|        |         |                          | Cat.,No.                                              |                                                                                    |  |
|--------|---------|--------------------------|-------------------------------------------------------|------------------------------------------------------------------------------------|--|
| Symbol |         | Nameplate                | Dead-end                                              | Through-feed                                                                       |  |
|        |         | Marking                  | ( 1 hub )                                             | ( 2 hub )                                                                          |  |
|        | مىلە    | START,STOP<br>or ON, OFF | PBS2-11                                               | PBS2B-11                                                                           |  |
|        |         |                          |                                                       |                                                                                    |  |
| ہے میہ | وجه وجه | START,STOP<br>or ON, OFF | PBS2-22                                               | PBS2B-22                                                                           |  |
|        |         |                          | Marking<br>منہ START,STOP<br>or ON, OFF<br>START,STOP | Symbol Nameplate<br>Marking Dead-end<br>(1 hub)   or ON, OFF PBS2-11<br>or ON, OFF |  |