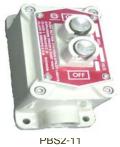

#### Options:

Typical Installations for *IP* 65

|             | Catalogue Nubmei | : |
|-------------|------------------|---|
| $\mathbf{}$ |                  |   |

|        |         |                          | Cat.,No.                                              |                                                                                    |  |
|--------|---------|--------------------------|-------------------------------------------------------|------------------------------------------------------------------------------------|--|
| Symbol |         | Nameplate                | Dead-end                                              | Through-feed                                                                       |  |
|        |         | Marking                  | ( 1 hub )                                             | ( 2 hub )                                                                          |  |
|        | مىلە    | START,STOP<br>or ON, OFF | PBS2-11                                               | PBS2B-11                                                                           |  |
|        |         |                          |                                                       |                                                                                    |  |
| ہے میہ | وجه وجه | START,STOP<br>or ON, OFF | PBS2-22                                               | PBS2B-22                                                                           |  |
|        |         |                          | Marking<br>منہ START,STOP<br>or ON, OFF<br>START,STOP | Symbol Nameplate<br>Marking Dead-end<br>(1 hub)   or ON, OFF PBS2-11<br>or ON, OFF |  |